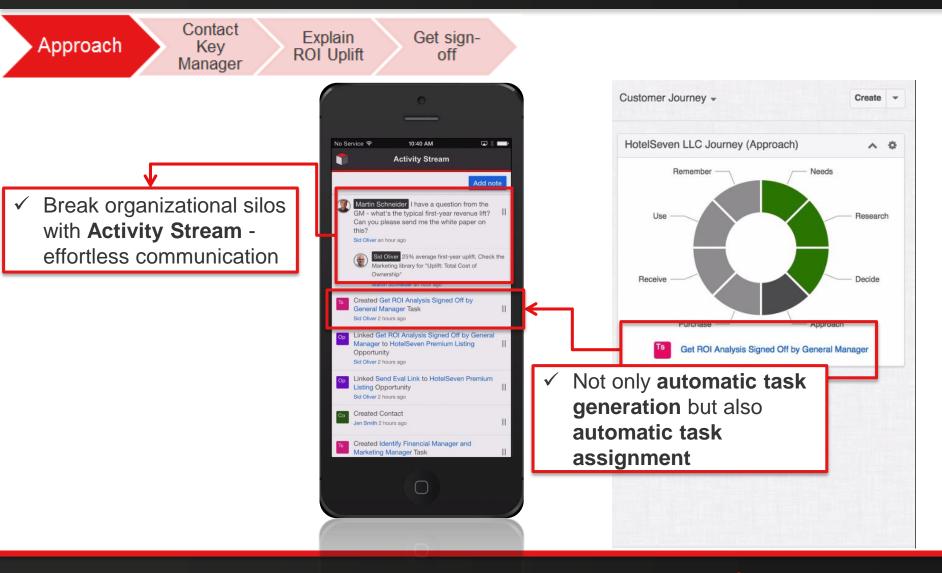

| Ор          | HotelSeven Premiu                                                             | m Listing 👌 🖡      | Following  |                 |          | Edit | • | » | Customer Journey 👻                                                                            | Create |
|-------------|-------------------------------------------------------------------------------|--------------------|------------|-----------------|----------|------|---|---|-----------------------------------------------------------------------------------------------|--------|
| Busir       | ness Card Show More                                                           |                    |            |                 |          |      |   |   | HotelSeven LLC Journey (Decide)                                                               | ^      |
|             | t Name<br>Seven LLC                                                           |                    | Custon     | ner Stage<br>Ie |          |      | - |   | Remember                                                                                      | s      |
| Rela        | <ul> <li>User Re<br/>Genera</li> </ul>                                        |                    | to Content |                 |          | u    |   |   |                                                                                               |        |
| •           |                                                                               | journey            | perspectiv |                 |          |      | * | • | Receive<br>Purchase Appro<br>18 Identify Financial Manager and Marketing<br>15 Send Eval Link |        |
| •           | • From a                                                                      | journey            |            |                 |          |      | * | • | Purchase Appro                                                                                | pach   |
| •<br>☆<br>☆ | <ul> <li>From a<br/>"decide</li> </ul>                                        | journey            |            |                 |          | ^    | * | • | Purchase Appro                                                                                | pach   |
| •<br>☆<br>☆ | <ul> <li>From a<br/>"decide</li> <li>Finance Manager</li> <li>asks</li> </ul> | journey            |            | e the clier     | nt is in | As   | • | • | Purchase Appro                                                                                | pach   |
| •<br>☆<br>☆ | <ul> <li>From a<br/>"decide</li> <li>Finance Manager</li> <li>asks</li> </ul> | journey<br>" phase | perspectiv | e the clier     | nt is in |      | • | • | Purchase Appro                                                                                | pach   |

| Ор         | HotelSeven Premium Listing                                                                                                  | ☆ Following             |                            | E                   | Edit 👻                                                 | »      | Customer Journey 👻              | Create |
|------------|-----------------------------------------------------------------------------------------------------------------------------|-------------------------|----------------------------|---------------------|--------------------------------------------------------|--------|---------------------------------|--------|
| Busir      | iness Card Show More                                                                                                        |                         |                            |                     |                                                        |        | HotelSeven LLC Journey (Decide) | ^      |
|            | nt Name<br>ISeven LLC                                                                                                       | Custor<br>Deci          | ner Stage<br>de            |                     |                                                        |        | Remember                        | eds    |
| 2015-      | • Based                                                                                                                     | on Customer             | Stage & Jo                 | urney $\rightarrow$ |                                                        |        |                                 |        |
| _          | Contacts                                                                                                                    | atic generation         | of tasks                   |                     |                                                        | ┛      | Receive App                     | Decide |
| >> C       | Responsible For                                                                                                             | Name                    | of tasks                   | Ś                   |                                                        |        |                                 | oroach |
| <b>∞ с</b> | Contacts           Responsible For           General Management                                                             | -                       | of tasks                   |                     | ۲                                                      | -<br>- | Purchase App                    | oroach |
| 20 C       | Contacts       Responsible For       General Management       Marketing Manager                                             | Name                    | of tasks                   |                     | ۲                                                      | •      | Purchase App                    | oroach |
| <b>∞ с</b> | Contacts           Responsible For           General Management                                                             | Name                    | of tasks                   |                     | ۲                                                      |        | Purchase App                    | proach |
| 20 C       | Contacts       Responsible For       General Management       Marketing Manager                                             | Name                    | of tasks                   | ۵.<br>۱             | ۲                                                      | •      | Purchase App                    | oroach |
| 20 C       | Contacts       Responsible For       General Management       Marketing Manager       Finance Manager                       | Name<br>Ms. Mary Jensen | of tasks<br>Title<br>Owner | 8                   |                                                        | •      | Purchase App                    | proach |
| 20 C       | Contacts          Responsible For         General Management         Marketing Manager         Finance Manager         Saks | Name<br>Ms. Mary Jensen | of tasks Title Owner       | 8                   | <ul> <li>•</li> <li>•</li> <li>•</li> <li>+</li> </ul> | •      | Purchase App                    | oroach |