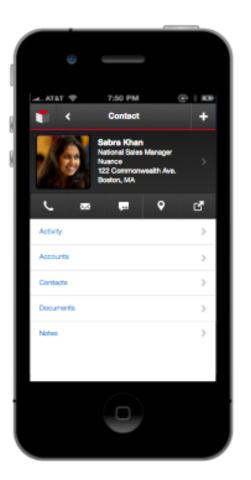

### How it looks: Unified Mobile Experience

#### **Context Panel**

- Sets the Context
- Business Card View of a contact
- List View overview of opportunities, cases and campaigns