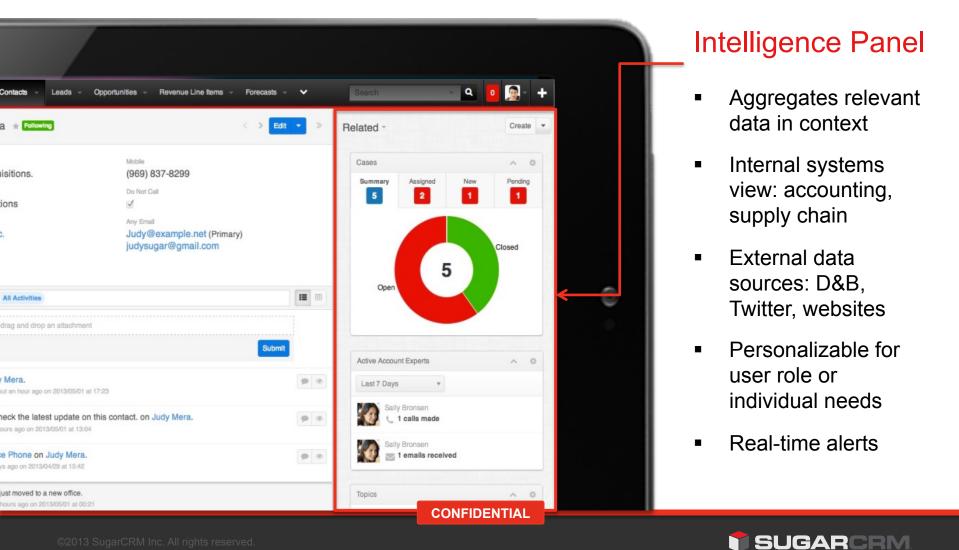

#### **Context Panel**

- Sets the Context
- Business Card View of a contact
- List View overview of opportunities, cases and campaigns

#### Collaboration Panel

- Context-sensitive activity streams
- Quickly see and share what's most relevant in context
- Real-time updates from other Sugar users and system event notifications
- View, share and collaborate around related documents