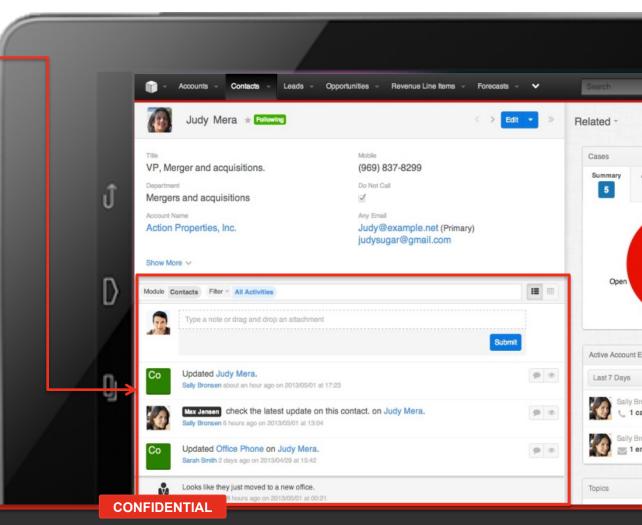

#### **Context Panel**

- Sets the Context
- Business Card View of a contact
- List View overview of opportunities, cases and campaigns

#### Collaboration Panel

- Context-sensitive activity streams
- Quickly see and share what's most relevant in context
- Real-time updates from other Sugar users and system event notifications
- View, share and collaborate around related documents