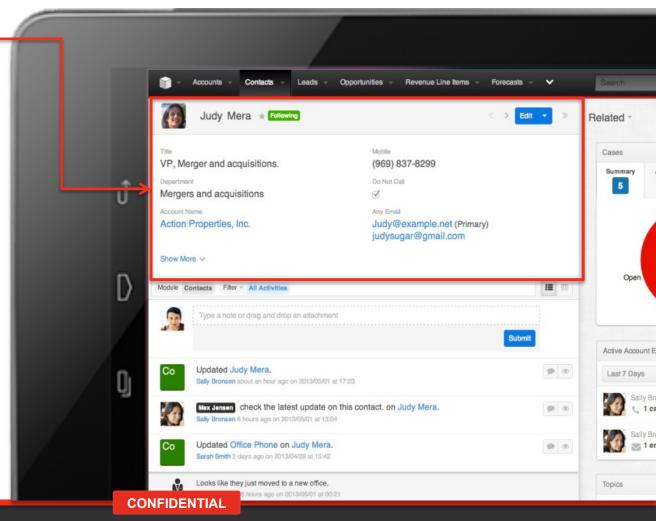

#### **Sugar UX** Transformative, Individualized, Immersive

#### **Context Panel**

- Sets the Context
- Business Card View of a contact
- List View overview of opportunities, cases and campaigns

#### Collaboration Panel

- Context-sensitive activity streams
- Quickly see and share what's most relevant in context
- Real-time updates from other Sugar users and system event notifications
- View, share and collaborate around related documents