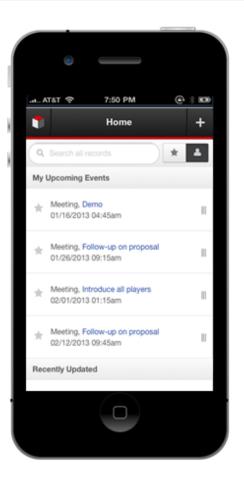

### How it looks: Unified Mobile Experience

#### **Mobile Interface**

Intuitive interface including Search and Filtering

Access to key information

Complete record administration