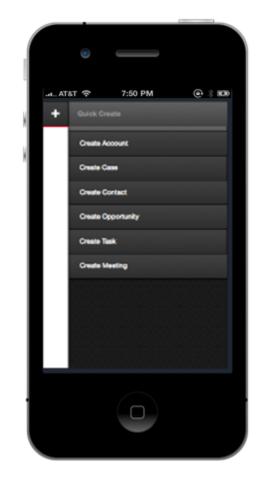

### How it looks: Unified Mobile Experience

#### **Mobile Interface**

Intuitive interface including Search and Filtering

Access to key information

Complete record administration