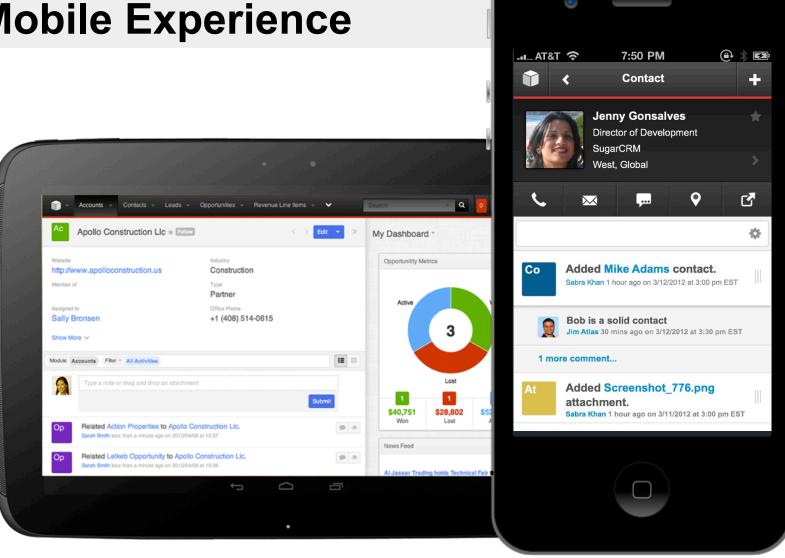

# **Unified Mobile Experience**

| My Sugar Sales Marketi |                   |                        |                                                                                                         |  |
|------------------------|-------------------|------------------------|---------------------------------------------------------------------------------------------------------|--|
|                        |                   |                        |                                                                                                         |  |
|                        |                   | (K) (1 - 3 of 3) () () | ⊗ Jim Post                                                                                              |  |
| Close Subject ⇔        | Relation Star     | e Accept? Status<br>⇔  | (K(() (1 - 15 of 406) ()))                                                                              |  |
| Discuss review process | W e 2013<br>02:43 | 6 Accepted Planned 🧭   | a new contact 🗐 Glen Bastian                                                                            |  |
| Left a message         | Coolves 1 2013    | 8 Accel                | Reply                                                                                                   |  |
| Left a message         |                   | 6 Accepted Planned 🧭   | a new case 🦉 Need assistance with large                                                                 |  |
|                        |                   |                        | Reply                                                                                                   |  |
|                        |                   |                        | using the wrong browser for 🕾:                                                                          |  |
|                        |                   |                        | 11 Hours ago Reply                                                                                      |  |
|                        |                   |                        | Administrator created a new contact Thaddeus Walker<br>11 Hours ago Reply                               |  |
|                        |                   | 2013-07-23 Accepted 🧭  | Administrator created a new case Weed assistance with large                                             |  |
| Review needs           |                   | 2014-01-24 Accepted 🧭  | Administrator created a new case Vieed assistance with large customization for D:<br>11 Hours ado Reply |  |
| Follow-up on proposal  |                   | 2013-08-25 Accepted 🧭  |                                                                                                         |  |
|                        |                   | 2013-12-17             |                                                                                                         |  |

### How it looks: Unified Mobile Experience

#### **Mobile Interface**

Intuitive interface including Search and Filtering

Access to key information

Complete record administration